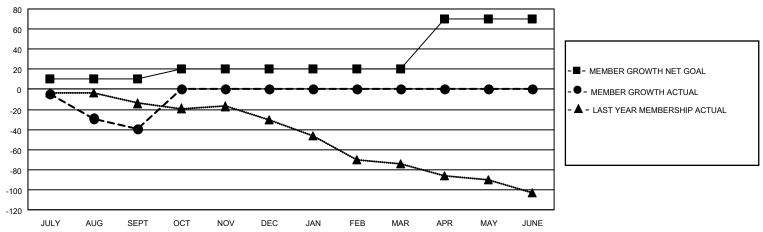

## GOALS AND ACTUAL MEMBERS CUMULATIVE

| DROPPED CLUBS: 1 |    | 11 CLUBS OF 103 ADDED 1 OR MORE | GENDER DISTRIBUTION             |                |    |
|------------------|----|---------------------------------|---------------------------------|----------------|----|
|                  |    | NEW MEMBERS                     | MALE                            | 1,613 (76.92%) |    |
|                  |    |                                 | FEMALE                          | 484 (23.08%)   |    |
| DROPPED MEMBERS  |    |                                 |                                 | •              |    |
| DECEASED         | 4  | CLICK HERE FOR CUMULATIVE       | TOTAL FAMILY UNIT MEMBERS       |                | 44 |
| CLUB CANCELLED   | 3  | MEMBERSHIP DATA                 |                                 |                |    |
| OTHER            | 54 |                                 | FAMILY MEMBERS PAYING HALF DUES |                | 22 |
| TOTAL            | 61 |                                 |                                 |                |    |